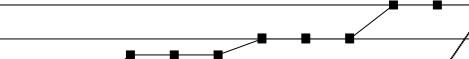

## District 11 A1

| Clubs                 |               |           |               | Members               |                       |                         |                                                    |
|-----------------------|---------------|-----------|---------------|-----------------------|-----------------------|-------------------------|----------------------------------------------------|
| RESULTS FOR 2022-2023 |               |           |               | RESULTS FOR 2022-2023 |                       |                         |                                                    |
| QUARTER               | NEW CLUB GOAL | NEW CLUBS | DROPPED CLUBS | QUARTER MEMB          | ER GROWTH NET<br>GOAL | MEMBER GROWTH<br>ACTUAL | DROPPED<br>MEMBERS ACTUAL<br>(including transfers) |
| JULY/AUG/SEPT         | 0             | 0         | 0             | JULY/AUG/SEPT         | 5                     | 8                       | 7                                                  |
| OCT/NOV/DEC           | 1             | 0         | 1             | OCT/NOV/DEC           | 10                    | 21                      | 31                                                 |
| JAN/FEB/MAR           | 0             | 0         | 0             | JAN/FEB/MAR           | 5                     | 18                      | 6                                                  |
| APR/MAY/JUNE          | 1             | 0         | 0             | APR/MAY/JUNE          | 10                    | 0                       | 0                                                  |