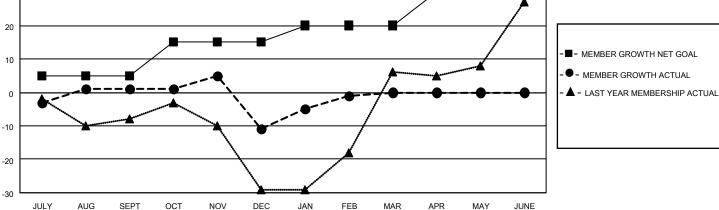

## District 11 A1

| Clubs                 |               |           |               | Members               |                       |                         |                                                    |
|-----------------------|---------------|-----------|---------------|-----------------------|-----------------------|-------------------------|----------------------------------------------------|
| RESULTS FOR 2022-2023 |               |           |               | RESULTS FOR 2022-2023 |                       |                         |                                                    |
| QUARTER               | NEW CLUB GOAL | NEW CLUBS | DROPPED CLUBS | QUARTER MEMB          | ER GROWTH NET<br>GOAL | MEMBER GROWTH<br>ACTUAL | DROPPED<br>MEMBERS ACTUAL<br>(including transfers) |
| JULY/AUG/SEPT         | 0             | 0         | 0             | JULY/AUG/SEPT         | 5                     | 8                       | 7                                                  |
| OCT/NOV/DEC           | 1             | 0         | 1             | OCT/NOV/DEC           | 10                    | 21                      | 31                                                 |
| JAN/FEB/MAR           | 0             | 0         | 0             | JAN/FEB/MAR           | 5                     | 18                      | 6                                                  |
| APR/MAY/JUNE          | 1             | 0         | 0             | APR/MAY/JUNE          | 10                    | 0                       | 0                                                  |

30

Results as of: 2/28/2023